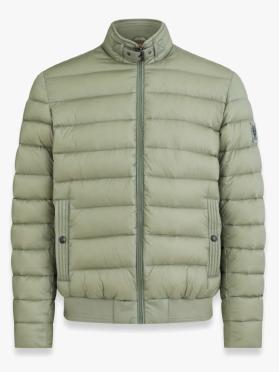

Gore-Tex Infinium outerwear and structured, panelled sweats provide a sporty, performance edge to daily outfitting.

The colours for the season mark a gear shift. Aubergine, Lavender, Heather Grey and Dark Sand mimic dusk on the horizon. Faded Teal, Natural White and Sunbleached Khaki add coastal overtones. Black, Fawn and Magnolia provide a monochrome palette that marks a clean slate.





JETTY QUARTER ZIP



SS22 MENSWEAR







SWITCH OVERSHIRT

BELSTAFF

GULF VEST







JORGE SWEATPANTS



SS22 MENSWEAR

#### SHIFT JACKET

JAXON QUARTER ZIP



TACTICAL OVERSHIRT



5



AXLE JACKET



GULF VEST



PITCH SHIRT



TRIALMASTER CARGO TROUSER







#### FARRIER OVERSHIRT





TOPSAIL T-SHIRT

TACTICAL CARGO SHORTS

TONAL WAYFARE OVERSHIRT







SS22 MENSWEAR





TONAL CIRCUIT JACKET



SEACLIFF SWEATSHIRT



SS22 MENSWEAR



TONAL CIRCUIT GILET



BELSTAFF ZIP THROUGH



11



#### TWIN TRACK JACKET



VENT JACKET

BELSTAFF SWEATSHORTS



### TACTICAL CARGO TROUSERS











JORGE SWEATPANTS



SS22 MENSWEAR

#### HEDGER JACKET

JARROW PULLOVER



RAMBLER JACKET



#### SHOOT ASSETS: LANDSCAPE







SHOOT ASSETS: PORTRAIT





#### SHOOT ASSETS: EXTENDED



## SHOOT CREDITS

PHOTOGRAPHER: MARK RABADAN STYLIST: GUY MILLER FOR STEPHEN MANN MODELS: DYLAN YAU / LAWAL BADMUS / NOUR RIZK