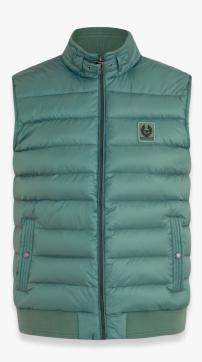

ovide a sporty, performance edge to daily outfitting.

The colours for the season mark a gear shift. Aubergine, Lavender, Heather Grey and Dark Sand mimic dusk on the horizon. Faded Teal, Natural White and Sunbleached Khaki add coastal overtones. Black, Fawn and Magnolia provide a monochrome palette that marks a clean slate.





JETTY QUARTER ZIP



SS22 MENSWEAR







SWITCH OVERSHIRT

BELSTAFF

GULF VEST







JORGE SWEATPANTS



SS22 MENSWEAR

#### SHIFT JACKET

JAXON QUARTER ZIP



TACTICAL OVERSHIRT



5



AXLE JACKET



GULF VEST



PITCH SHIRT



TRIALMASTER CARGO TROUSER







#### FARRIER OVERSHIRT





TOPSAIL T-SHIRT

TACTICAL CARGO SHORTS

TONAL WAYFARE OVERSHIRT







SS22 MENSWEAR





TONAL CIRCUIT JACKET



SEACLIFF SWEATSHIRT



SS22 MENSWEAR



TONAL CIRCUIT GILET



BELSTAFF ZIP THROUGH



11



#### TWIN TRACK JACKET



VENT JACKET

BELSTAFF SWEATSHORTS



### TACTICAL CARGO TROUSERS











JORGE SWEATPANTS



SS22 MENSWEAR

#### HEDGER JACKET

JARROW PULLOVER



RAMBLER JACKET



#### SHOOT ASSETS: LANDSCAPE







SHOOT ASSETS: PORTRAIT





#### SHOOT ASSETS: EXTENDED



## SHOOT CREDITS

PHOTOGRAPHER: MARK RABADAN STYLIST: GUY MILLER FOR STEPHEN MANN MODELS: DYLAN YAU / LAWAL BADMUS / NOUR RIZK