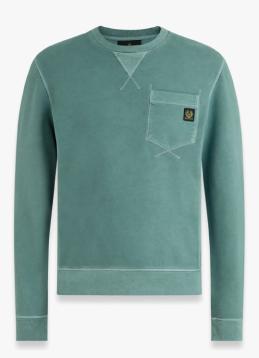

Memory Shell, Soft Shell and Ripple Shell styles combine performance with clean lines and compactable constructions made to pack away on the move. Tonal enamel hardware and branding provide a modern finish to icon styles. Lightweight nylon meets temperature regulating storm fleece; while unlined Gore-Tex Infinium outerwear and structured, panelled sweats provide a sporty, performance edge to daily outfitting.