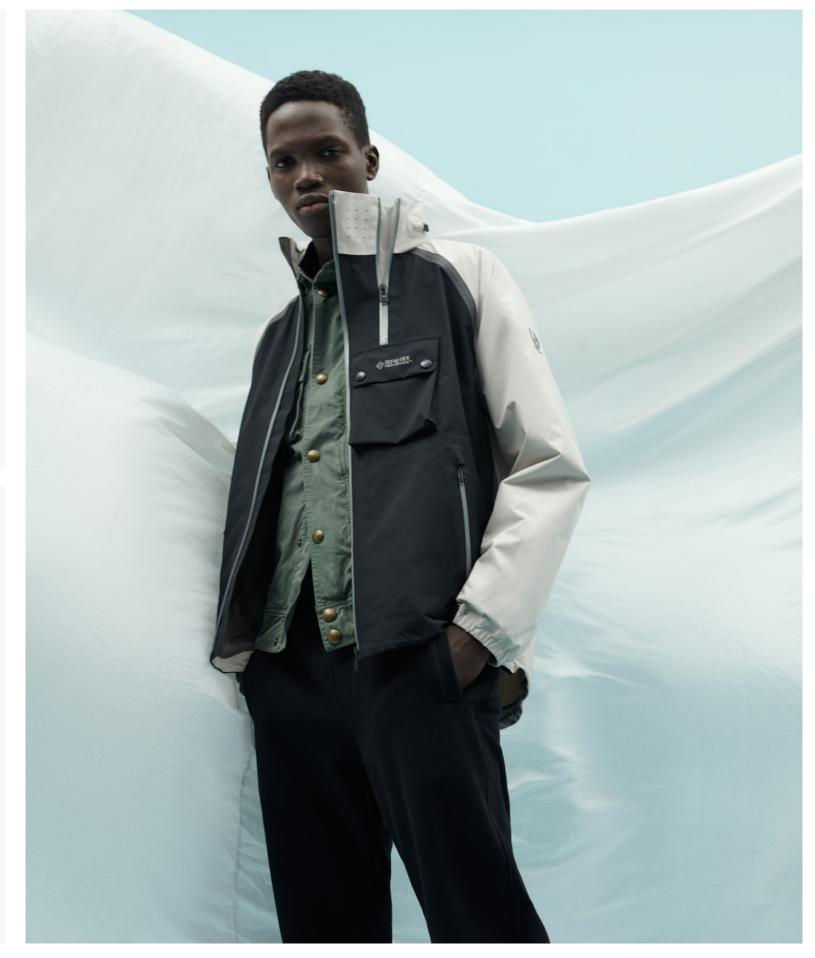

Memory Shell, Soft Shell and Ripple Shell styles combine performance with clean lines and compactable constructions made to pack away on the move. Tonal enamel hardware and branding provide a modern finish to icon styles. Lightweight nylon meets temperature regulating storm fleece; while unlined Gore-Tex Infinium outerwear and structured, panelled sweats provide a sporty, performance edge to daily outfitting.

The colours for the season mark a gear shift. Aubergine, Lavender, Heather Grey and Dark Sand mimic dusk on the horizon. Faded Teal, Natural White and Sunbleached Khaki add coastal overtones. Black, Fawn and Magnolia provide a monochrome palette that marks a clean slate.